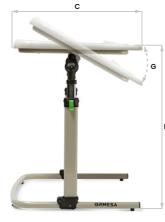

- Light and foldable **frame** for transport and storage.
- Ergonomic **table top**, with large surface and recess. Made of a highly resistant material, easy to sanitize and hygienic.
- Simple, reliable and precise **height adjustment system**, with internal **friction system** that prevents the accidental fall of the table top.
- Tools free, adjustments without the use of tools.
  - Provided of **bookend**, **pen holder** and **lateral hook**.
- It is available in three sizes for children, teenagers and adults.

|                | Α       | В     | с     | D                 | E     | F      | G              | User height        | Total weight |
|----------------|---------|-------|-------|-------------------|-------|--------|----------------|--------------------|--------------|
| 2 Small        | 64 cm   | 63 cm | 54 cm | from 44 to 57 cm  | 17 cm | 84 cm  | from 0° to 60° | from 75 to 90 cm   | 6,7 kg       |
| 3 Mediur       | n 80 cm | 80 cm | 61 cm | from 53 to 77 cm  | 16 cm | 104 cm | from 0° to 60° | from 85 to 120 cm  | 8,2 kg       |
| <b>4</b> Large | 80 cm   | 80 cm | 61 cm | from 69 to 108 cm | 16 cm | 120 cm | from 0° to 60° | from 115 to 170 cm | 9,2 kg       |