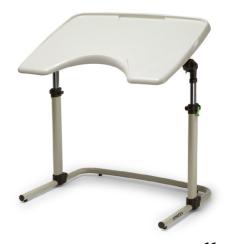

- Light and foldable **frame** for transport and storage.
- Ergonomic **table top**, with large surface and recess. Made of a highly resistant material, easy to sanitize and hygienic.
- Simple, reliable and precise **height adjustment system**, with internal **friction system** that prevents the accidental fall of the table top.
- Tools free, adjustments without the use of tools.
  - Provided of **bookend**, **pen holder** and **lateral hook**.
- It is available in three sizes for children, teenagers and adults.