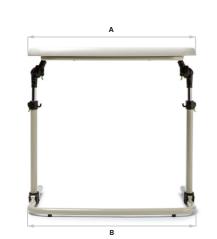

|                | Α       | В     | с     | D                 | E     | F      | G              | User height        | Total weight |
|----------------|---------|-------|-------|-------------------|-------|--------|----------------|--------------------|--------------|
| 2 Small        | 64 cm   | 63 cm | 54 cm | from 44 to 57 cm  | 17 cm | 84 cm  | from 0° to 60° | from 75 to 90 cm   | 6,7 kg       |
| 3 Mediur       | n 80 cm | 80 cm | 61 cm | from 53 to 77 cm  | 16 cm | 104 cm | from 0° to 60° | from 85 to 120 cm  | 8,2 kg       |
| <b>4</b> Large | 80 cm   | 80 cm | 61 cm | from 69 to 108 cm | 16 cm | 120 cm | from 0° to 60° | from 115 to 170 cm | 9,2 kg       |