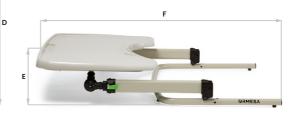

- Light and foldable **frame** for transport and storage.
- Ergonomic **table top**, with large surface and recess. Made of a highly resistant material, easy to sanitize and hygienic.
- Simple, reliable and precise **height adjustment system**, with internal **friction system** that prevents the accidental fall of the table top.
- Tools free, adjustments without the use of tools.
  - Provided of **bookend**, **pen holder** and **lateral hook**.
- It is available in three sizes for children, teenagers and adults.

|                | Α       | В     | с     | D                 | E     | F      | G              | User height        | Total weight |
|----------------|---------|-------|-------|-------------------|-------|--------|----------------|--------------------|--------------|
| 2 Small        | 64 cm   | 63 cm | 54 cm | from 44 to 57 cm  | 17 cm | 84 cm  | from 0° to 60° | from 75 to 90 cm   | 6,7 kg       |
| 3 Mediur       | n 80 cm | 80 cm | 61 cm | from 53 to 77 cm  | 16 cm | 104 cm | from 0° to 60° | from 85 to 120 cm  | 8,2 kg       |
| <b>4</b> Large | 80 cm   | 80 cm | 61 cm | from 69 to 108 cm | 16 cm | 120 cm | from 0° to 60° | from 115 to 170 cm | 9,2 kg       |